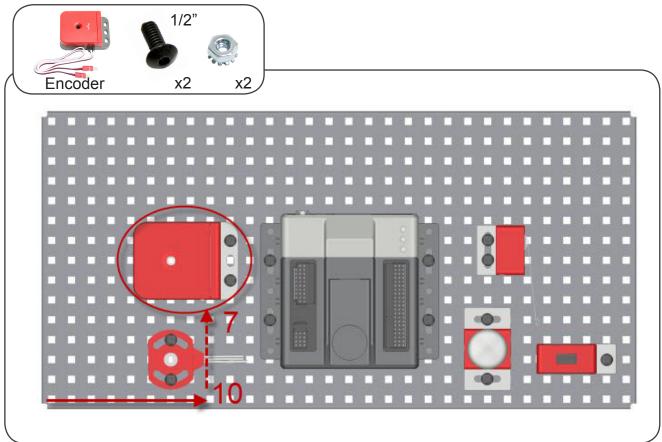

| 2 WIRE MOTOR (2 | 269) 2   |
| NUT, 8-32                 | 32     | 3 WIRE MOTOR (S | SERVO) 1 |
| BUMP SWITCH               | 1      | SPACER          | 4        |
| LIMIT SWITCH              | 1      | 2.75" WHEEL     | 2        |
| LINE TRACKER              | 1      | 84 TOOTH GEAR   | 1        |
| POTENTIOMETER             | 1      | 1/2" STANDOFF   | 2        |
| ENCODER                   | 1      | 2" STANDOFF     | 2        |
| ULTRASONIC RANGE FINDER 1 |        | BATTERY         | 1        |
| LIGHT SENSOR              | 1      | GREEN LED LIGH  | IT 1     |
| 2" DRIVE SHAFT            | 5      | FLASHLIGHT      | 1        |
| 36 TOOTH GEAR             | 2      | MOTOR CONTRO    | LLER 2   |
| SHAFT COLLAR              | 8      |                 |          |























**Note:** Only one ULTRASONIC RANGE FINDER & LIGHT SENSOR per 4 students. Students should partner with another team of 2 to test components.



















**Note**: Only one 3-WIRE (SERVO) MOTOR per 4 students. Students should partner with another team of 2 to test components.