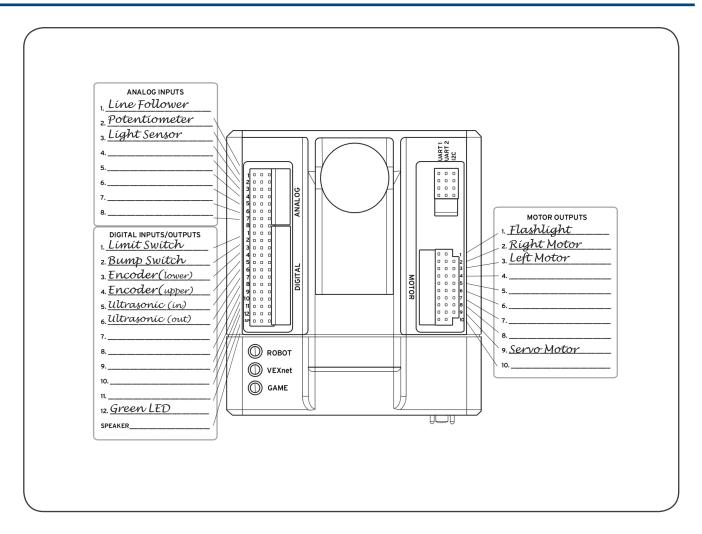

**Note:** Only one ULTRASONIC RANGE FINDER & LIGHT SENSOR per 4 students. Students should partner with another team of 2 to test components.

**Note**: Only one 3-WIRE (SERVO) MOTOR per 4 students. Students should partner with another team of 2 to test components.