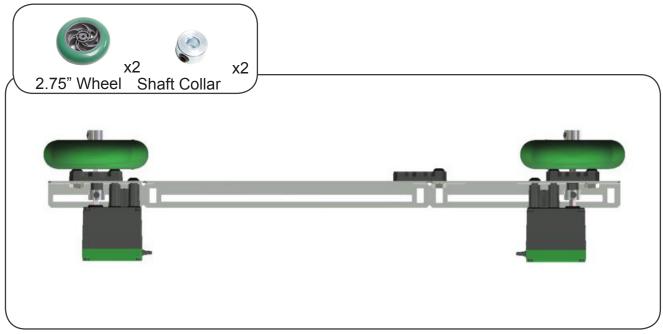

#### **PARTS LIST**

| MATERIALS QUA             | ANTITY | MATERIALS       | QUANTITY |
|---------------------------|--------|-----------------|----------|
| BASEPLATE                 | 1      | BATTERY STRAP   | 1        |
| VEX CORTEX                | 1      | SLOTTED ANGLE   | 1        |
| SCREW, 3/4" LONG          | 12     | DELRIN BEARING  | 3        |
| SCREW, 1/2" LONG          | 21     | 2 WIRE MOTOR (2 | 269) 2   |
| NUT, 8-32                 | 32     | 3 WIRE MOTOR (S | SERVO) 1 |
| BUMP SWITCH               | 1      | SPACER          | 4        |
| LIMIT SWITCH              | 1      | 2.75" WHEEL     | 2        |
| LINE TRACKER              | 1      | 84 TOOTH GEAR   | 1        |
| POTENTIOMETER             | 1      | 1/2" STANDOFF   | 2        |
| ENCODER                   | 1      | 2" STANDOFF     | 2        |
| ULTRASONIC RANGE FINDER 1 |        | BATTERY         | 1        |
| LIGHT SENSOR              | 1      | GREEN LED LIGH  | IT 1     |
| 2" DRIVE SHAFT            | 5      | FLASHLIGHT      | 1        |
| 36 TOOTH GEAR             | 2      | MOTOR CONTRO    | LLER 2   |
| SHAFT COLLAR              | 8      |                 |          |