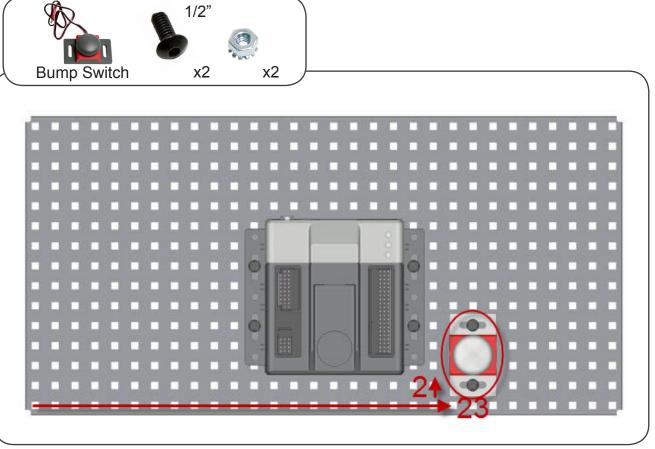

#### **PARTS LIST**

| MATERIALS QUA             | ANTITY | MATERIALS       | QUANTITY |
|---------------------------|--------|-----------------|----------|
| BASEPLATE                 | 1      | BATTERY STRAP   | 1        |
| VEX CORTEX                | 1      | SLOTTED ANGLE   | 1        |
| SCREW, 3/4" LONG          | 12     | DELRIN BEARING  | 3        |
| SCREW, 1/2" LONG          | 21     | 2 WIRE MOTOR (2 | 269) 2   |
| NUT, 8-32                 | 32     | 3 WIRE MOTOR (S | SERVO) 1 |
| BUMP SWITCH               | 1      | SPACER          | 4        |
| LIMIT SWITCH              | 1      | 2.75" WHEEL     | 2        |
| LINE TRACKER              | 1      | 84 TOOTH GEAR   | 1        |
| POTENTIOMETER             | 1      | 1/2" STANDOFF   | 2        |
| ENCODER                   | 1      | 2" STANDOFF     | 2        |
| ULTRASONIC RANGE FINDER 1 |        | BATTERY         | 1        |
| LIGHT SENSOR              | 1      | GREEN LED LIGH  | IT 1     |
| 2" DRIVE SHAFT            | 5      | FLASHLIGHT      | 1        |
| 36 TOOTH GEAR             | 2      | MOTOR CONTRO    | LLER 2   |
| SHAFT COLLAR              | 8      |                 |          |