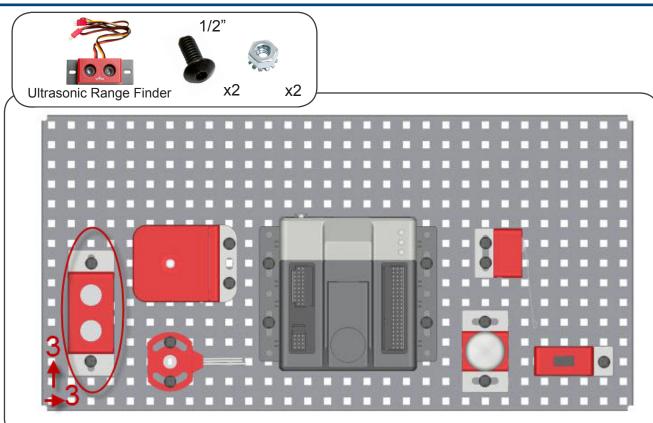

| 2 WIRE MOTOR (2 | 269) 2   |
| NUT, 8-32                 | 32     | 3 WIRE MOTOR (S | SERVO) 1 |
| BUMP SWITCH               | 1      | SPACER          | 4        |
| LIMIT SWITCH              | 1      | 2.75" WHEEL     | 2        |
| LINE TRACKER              | 1      | 84 TOOTH GEAR   | 1        |
| POTENTIOMETER             | 1      | 1/2" STANDOFF   | 2        |
| ENCODER                   | 1      | 2" STANDOFF     | 2        |
| ULTRASONIC RANGE FINDER 1 |        | BATTERY         | 1        |
| LIGHT SENSOR              | 1      | GREEN LED LIGH  | IT 1     |
| 2" DRIVE SHAFT            | 5      | FLASHLIGHT      | 1        |
| 36 TOOTH GEAR             | 2      | MOTOR CONTRO    | LLER 2   |
| SHAFT COLLAR              | 8      |                 |          |























**Note:** Only one ULTRASONIC RANGE FINDER & LIGHT SENSOR per 4 students. Students should partner with another team of 2 to test components.



















**Note**: Only one 3-WIRE (SERVO) MOTOR per 4 students. Students should partner with another team of 2 to test components.