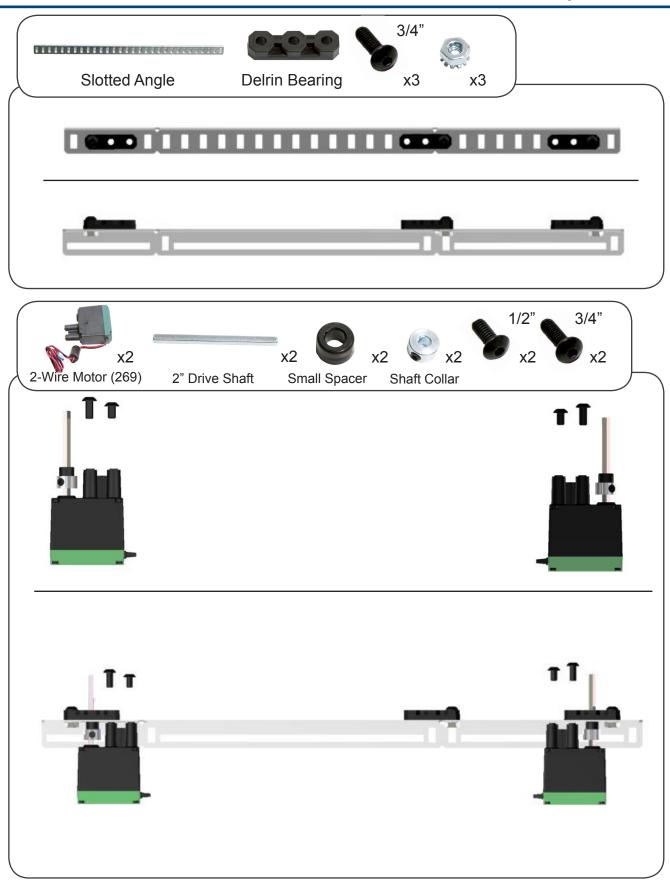

#### **PARTS LIST**

| MATERIALS QUA             | ANTITY | MATERIALS       | QUANTITY |
|---------------------------|--------|-----------------|----------|
| BASEPLATE                 | 1      | BATTERY STRAP   | 1        |
| VEX CORTEX                | 1      | SLOTTED ANGLE   | 1        |
| SCREW, 3/4" LONG          | 12     | DELRIN BEARING  | 3        |
| SCREW, 1/2" LONG          | 21     | 2 WIRE MOTOR (2 | 269) 2   |
| NUT, 8-32                 | 32     | 3 WIRE MOTOR (S | SERVO) 1 |
| BUMP SWITCH               | 1      | SPACER          | 4        |
| LIMIT SWITCH              | 1      | 2.75" WHEEL     | 2        |
| LINE TRACKER              | 1      | 84 TOOTH GEAR   | 1        |
| POTENTIOMETER             | 1      | 1/2" STANDOFF   | 2        |
| ENCODER                   | 1      | 2" STANDOFF     | 2        |
| ULTRASONIC RANGE FINDER 1 |        | BATTERY         | 1        |
| LIGHT SENSOR              | 1      | GREEN LED LIGH  | IT 1     |
| 2" DRIVE SHAFT            | 5      | FLASHLIGHT      | 1        |
| 36 TOOTH GEAR             | 2      | MOTOR CONTRO    | LLER 2   |
| SHAFT COLLAR              | 8      |                 |          |