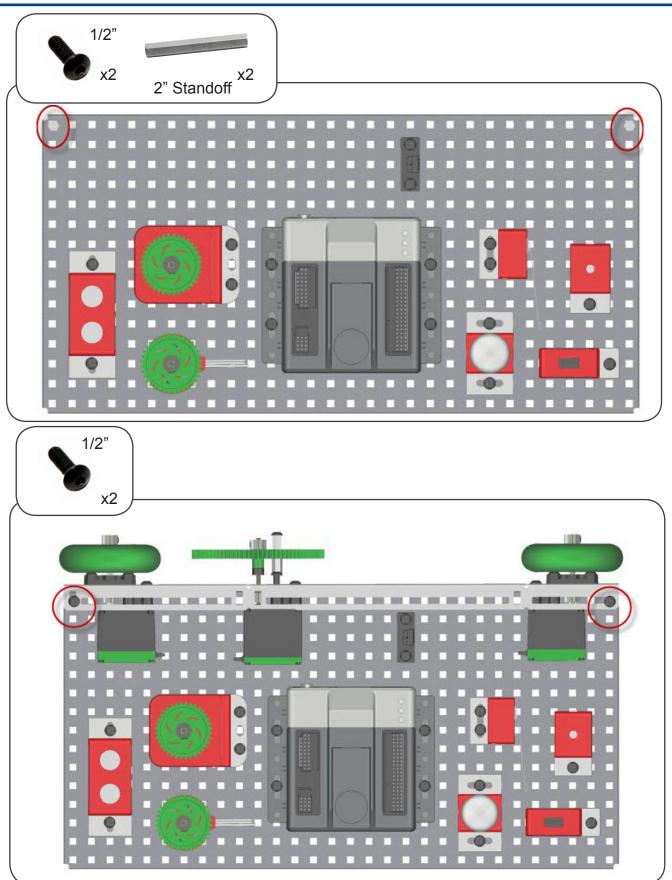

#### **PARTS LIST**

| MATERIALS QUA             | ANTITY | MATERIALS       | QUANTITY |
|---------------------------|--------|-----------------|----------|
| BASEPLATE                 | 1      | BATTERY STRAP   | 1        |
| VEX CORTEX                | 1      | SLOTTED ANGLE   | 1        |
| SCREW, 3/4" LONG          | 12     | DELRIN BEARING  | 3        |
| SCREW, 1/2" LONG          | 21     | 2 WIRE MOTOR (2 | 269) 2   |
| NUT, 8-32                 | 32     | 3 WIRE MOTOR (S | SERVO) 1 |
| BUMP SWITCH               | 1      | SPACER          | 4        |
| LIMIT SWITCH              | 1      | 2.75" WHEEL     | 2        |
| LINE TRACKER              | 1      | 84 TOOTH GEAR   | 1        |
| POTENTIOMETER             | 1      | 1/2" STANDOFF   | 2        |
| ENCODER                   | 1      | 2" STANDOFF     | 2        |
| ULTRASONIC RANGE FINDER 1 |        | BATTERY         | 1        |
| LIGHT SENSOR              | 1      | GREEN LED LIGH  | IT 1     |
| 2" DRIVE SHAFT            | 5      | FLASHLIGHT      | 1        |
| 36 TOOTH GEAR             | 2      | MOTOR CONTRO    | LLER 2   |
| SHAFT COLLAR              | 8      |                 |          |