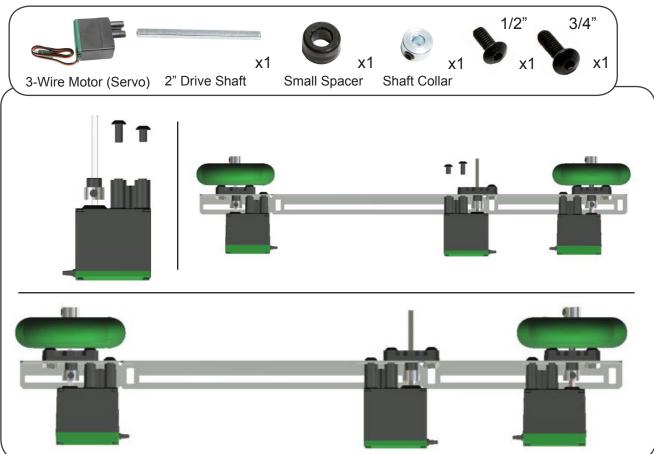

#### **PARTS LIST**

| MATERIALS QUA             | ANTITY | MATERIALS       | QUANTITY |
|---------------------------|--------|-----------------|----------|
| BASEPLATE                 | 1      | BATTERY STRAP   | 1        |
| VEX CORTEX                | 1      | SLOTTED ANGLE   | 1        |
| SCREW, 3/4" LONG          | 12     | DELRIN BEARING  | 3        |
| SCREW, 1/2" LONG          | 21     | 2 WIRE MOTOR (2 | 269) 2   |
| NUT, 8-32                 | 32     | 3 WIRE MOTOR (S | SERVO) 1 |
| BUMP SWITCH               | 1      | SPACER          | 4        |
| LIMIT SWITCH              | 1      | 2.75" WHEEL     | 2        |
| LINE TRACKER              | 1      | 84 TOOTH GEAR   | 1        |
| POTENTIOMETER             | 1      | 1/2" STANDOFF   | 2        |
| ENCODER                   | 1      | 2" STANDOFF     | 2        |
| ULTRASONIC RANGE FINDER 1 |        | BATTERY         | 1        |
| LIGHT SENSOR              | 1      | GREEN LED LIGH  | IT 1     |
| 2" DRIVE SHAFT            | 5      | FLASHLIGHT      | 1        |
| 36 TOOTH GEAR             | 2      | MOTOR CONTRO    | LLER 2   |
| SHAFT COLLAR              | 8      |                 |          |

**Note:** Only one ULTRASONIC RANGE FINDER & LIGHT SENSOR per 4 students. Students should partner with another team of 2 to test components.

**Note**: Only one 3-WIRE (SERVO) MOTOR per 4 students. Students should partner with another team of 2 to test components.