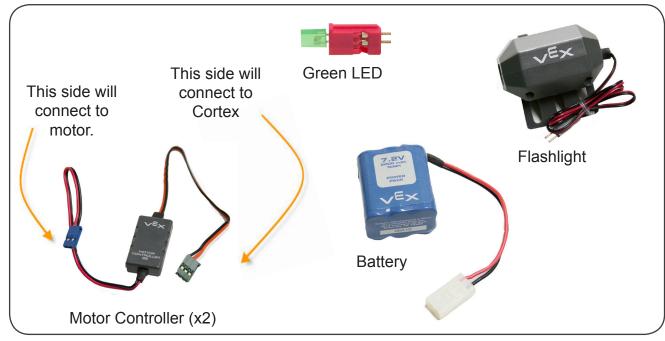

#### **PARTS LIST**

| MATERIALS QUA             | ANTITY | MATERIALS       | QUANTITY |
|---------------------------|--------|-----------------|----------|
| BASEPLATE                 | 1      | BATTERY STRAP   | 1        |
| VEX CORTEX                | 1      | SLOTTED ANGLE   | 1        |
| SCREW, 3/4" LONG          | 12     | DELRIN BEARING  | 3        |
| SCREW, 1/2" LONG          | 21     | 2 WIRE MOTOR (2 | 269) 2   |
| NUT, 8-32                 | 32     | 3 WIRE MOTOR (S | SERVO) 1 |
| BUMP SWITCH               | 1      | SPACER          | 4        |
| LIMIT SWITCH              | 1      | 2.75" WHEEL     | 2        |
| LINE TRACKER              | 1      | 84 TOOTH GEAR   | 1        |
| POTENTIOMETER             | 1      | 1/2" STANDOFF   | 2        |
| ENCODER                   | 1      | 2" STANDOFF     | 2        |
| ULTRASONIC RANGE FINDER 1 |        | BATTERY         | 1        |
| LIGHT SENSOR              | 1      | GREEN LED LIGH  | IT 1     |
| 2" DRIVE SHAFT            | 5      | FLASHLIGHT      | 1        |
| 36 TOOTH GEAR             | 2      | MOTOR CONTRO    | LLER 2   |
| SHAFT COLLAR              | 8      |                 |          |