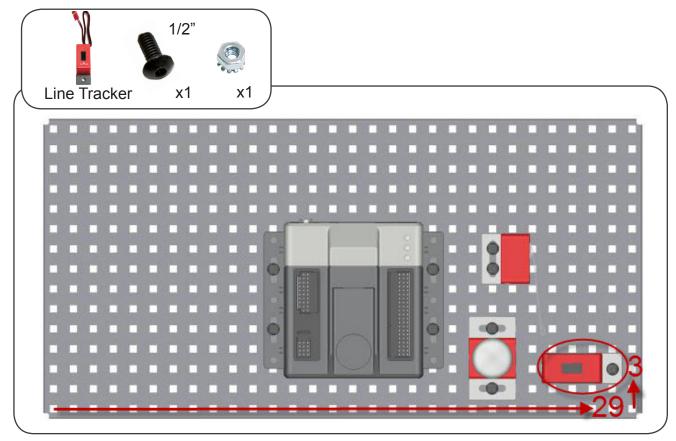

| 21     | 2 WIRE MOTOR (2 | 269) 2   |
| NUT, 8-32                 | 32     | 3 WIRE MOTOR (S | SERVO) 1 |
| BUMP SWITCH               | 1      | SPACER          | 4        |
| LIMIT SWITCH              | 1      | 2.75" WHEEL     | 2        |
| LINE TRACKER              | 1      | 84 TOOTH GEAR   | 1        |
| POTENTIOMETER             | 1      | 1/2" STANDOFF   | 2        |
| ENCODER                   | 1      | 2" STANDOFF     | 2        |
| ULTRASONIC RANGE FINDER 1 |        | BATTERY         | 1        |
| LIGHT SENSOR              | 1      | GREEN LED LIGH  | IT 1     |
| 2" DRIVE SHAFT            | 5      | FLASHLIGHT      | 1        |
| 36 TOOTH GEAR             | 2      | MOTOR CONTRO    | LLER 2   |
| SHAFT COLLAR              | 8      |                 |          |























**Note:** Only one ULTRASONIC RANGE FINDER & LIGHT SENSOR per 4 students. Students should partner with another team of 2 to test components.



















**Note**: Only one 3-WIRE (SERVO) MOTOR per 4 students. Students should partner with another team of 2 to test components.