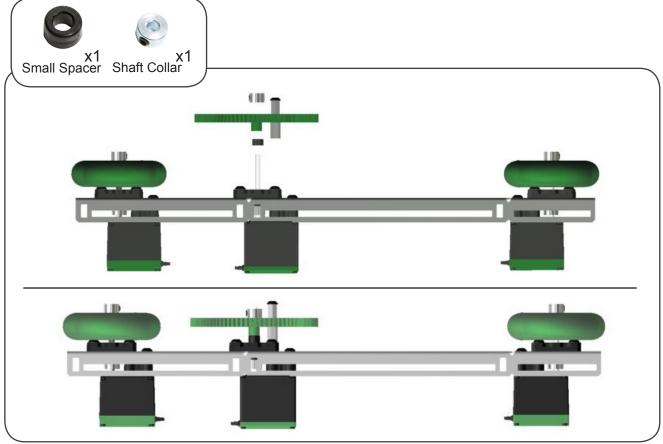

#### **PARTS LIST**

| MATERIALS QUA             | ANTITY | MATERIALS       | QUANTITY |
|---------------------------|--------|-----------------|----------|
| BASEPLATE                 | 1      | BATTERY STRAP   | 1        |
| VEX CORTEX                | 1      | SLOTTED ANGLE   | 1        |
| SCREW, 3/4" LONG          | 12     | DELRIN BEARING  | 3        |
| SCREW, 1/2" LONG          | 21     | 2 WIRE MOTOR (2 | 269) 2   |
| NUT, 8-32                 | 32     | 3 WIRE MOTOR (S | SERVO) 1 |
| BUMP SWITCH               | 1      | SPACER          | 4        |
| LIMIT SWITCH              | 1      | 2.75" WHEEL     | 2        |
| LINE TRACKER              | 1      | 84 TOOTH GEAR   | 1        |
| POTENTIOMETER             | 1      | 1/2" STANDOFF   | 2        |
| ENCODER                   | 1      | 2" STANDOFF     | 2        |
| ULTRASONIC RANGE FINDER 1 |        | BATTERY         | 1        |
| LIGHT SENSOR              | 1      | GREEN LED LIGH  | IT 1     |
| 2" DRIVE SHAFT            | 5      | FLASHLIGHT      | 1        |
| 36 TOOTH GEAR             | 2      | MOTOR CONTRO    | LLER 2   |
| SHAFT COLLAR              | 8      |                 |          |