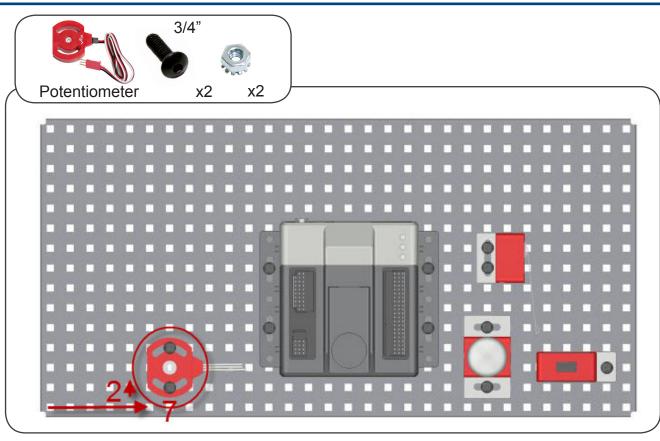

1     | 2 WIRE MOTOR (2 | 269) 2   |
| NUT, 8-32                 | 32     | 3 WIRE MOTOR (S | SERVO) 1 |
| BUMP SWITCH               | 1      | SPACER          | 4        |
| LIMIT SWITCH              | 1      | 2.75" WHEEL     | 2        |
| LINE TRACKER              | 1      | 84 TOOTH GEAR   | 1        |
| POTENTIOMETER             | 1      | 1/2" STANDOFF   | 2        |
| ENCODER                   | 1      | 2" STANDOFF     | 2        |
| ULTRASONIC RANGE FINDER 1 |        | BATTERY         | 1        |
| LIGHT SENSOR              | 1      | GREEN LED LIGH  | IT 1     |
| 2" DRIVE SHAFT            | 5      | FLASHLIGHT      | 1        |
| 36 TOOTH GEAR             | 2      | MOTOR CONTRO    | LLER 2   |
| SHAFT COLLAR              | 8      |                 |          |























**Note:** Only one ULTRASONIC RANGE FINDER & LIGHT SENSOR per 4 students. Students should partner with another team of 2 to test components.



















**Note**: Only one 3-WIRE (SERVO) MOTOR per 4 students. Students should partner with another team of 2 to test components.