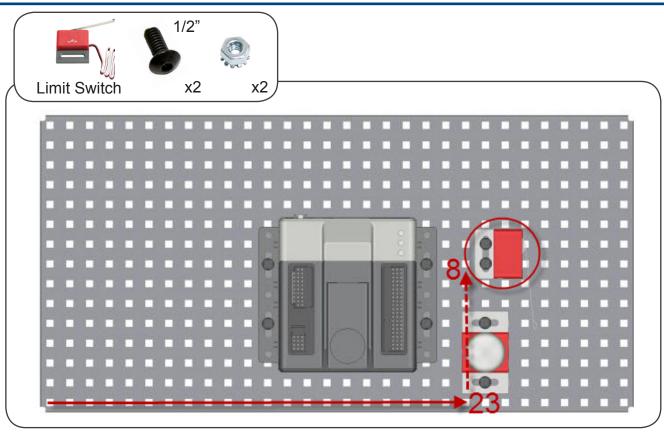

#### **PARTS LIST**

| MATERIALS QUA             | ANTITY | MATERIALS       | QUANTITY |
|---------------------------|--------|-----------------|----------|
| BASEPLATE                 | 1      | BATTERY STRAP   | 1        |
| VEX CORTEX                | 1      | SLOTTED ANGLE   | 1        |
| SCREW, 3/4" LONG          | 12     | DELRIN BEARING  | 3        |
| SCREW, 1/2" LONG          | 21     | 2 WIRE MOTOR (2 | 269) 2   |
| NUT, 8-32                 | 32     | 3 WIRE MOTOR (S | SERVO) 1 |
| BUMP SWITCH               | 1      | SPACER          | 4        |
| LIMIT SWITCH              | 1      | 2.75" WHEEL     | 2        |
| LINE TRACKER              | 1      | 84 TOOTH GEAR   | 1        |
| POTENTIOMETER             | 1      | 1/2" STANDOFF   | 2        |
| ENCODER                   | 1      | 2" STANDOFF     | 2        |
| ULTRASONIC RANGE FINDER 1 |        | BATTERY         | 1        |
| LIGHT SENSOR              | 1      | GREEN LED LIGH  | IT 1     |
| 2" DRIVE SHAFT            | 5      | FLASHLIGHT      | 1        |
| 36 TOOTH GEAR             | 2      | MOTOR CONTRO    | LLER 2   |
| SHAFT COLLAR              | 8      |                 |          |