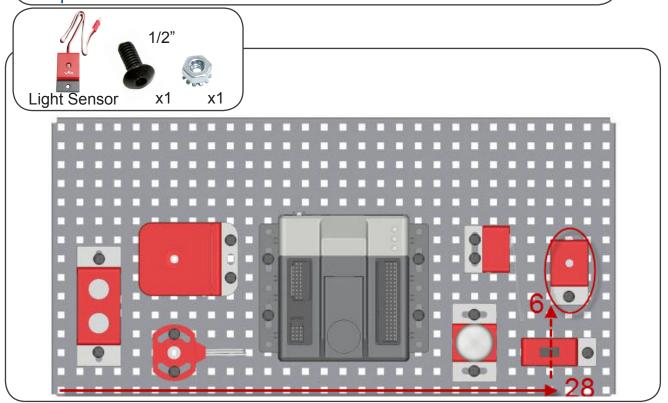

#### **PARTS LIST**

| MATERIALS QUA             | ANTITY | MATERIALS       | QUANTITY |
|---------------------------|--------|-----------------|----------|
| BASEPLATE                 | 1      | BATTERY STRAP   | 1        |
| VEX CORTEX                | 1      | SLOTTED ANGLE   | 1        |
| SCREW, 3/4" LONG          | 12     | DELRIN BEARING  | 3        |
| SCREW, 1/2" LONG          | 21     | 2 WIRE MOTOR (2 | 269) 2   |
| NUT, 8-32                 | 32     | 3 WIRE MOTOR (S | SERVO) 1 |
| BUMP SWITCH               | 1      | SPACER          | 4        |
| LIMIT SWITCH              | 1      | 2.75" WHEEL     | 2        |
| LINE TRACKER              | 1      | 84 TOOTH GEAR   | 1        |
| POTENTIOMETER             | 1      | 1/2" STANDOFF   | 2        |
| ENCODER                   | 1      | 2" STANDOFF     | 2        |
| ULTRASONIC RANGE FINDER 1 |        | BATTERY         | 1        |
| LIGHT SENSOR              | 1      | GREEN LED LIGH  | IT 1     |
| 2" DRIVE SHAFT            | 5      | FLASHLIGHT      | 1        |
| 36 TOOTH GEAR             | 2      | MOTOR CONTRO    | LLER 2   |
| SHAFT COLLAR              | 8      |                 |          |

**Note:** Only one ULTRASONIC RANGE FINDER & LIGHT SENSOR per 4 students. Students should partner with another team of 2 to test components.

**Note**: Only one 3-WIRE (SERVO) MOTOR per 4 students. Students should partner with another team of 2 to test components.