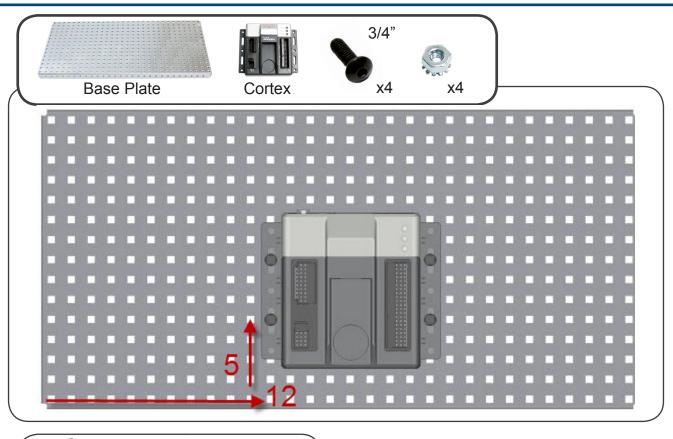

#### **PARTS LIST**

| MATERIALS QUA             | ANTITY | MATERIALS       | QUANTITY |
|---------------------------|--------|-----------------|----------|
| BASEPLATE                 | 1      | BATTERY STRAP   | 1        |
| VEX CORTEX                | 1      | SLOTTED ANGLE   | 1        |
| SCREW, 3/4" LONG          | 12     | DELRIN BEARING  | 3        |
| SCREW, 1/2" LONG          | 21     | 2 WIRE MOTOR (2 | 269) 2   |
| NUT, 8-32                 | 32     | 3 WIRE MOTOR (S | SERVO) 1 |
| BUMP SWITCH               | 1      | SPACER          | 4        |
| LIMIT SWITCH              | 1      | 2.75" WHEEL     | 2        |
| LINE TRACKER              | 1      | 84 TOOTH GEAR   | 1        |
| POTENTIOMETER             | 1      | 1/2" STANDOFF   | 2        |
| ENCODER                   | 1      | 2" STANDOFF     | 2        |
| ULTRASONIC RANGE FINDER 1 |        | BATTERY         | 1        |
| LIGHT SENSOR              | 1      | GREEN LED LIGH  | IT 1     |
| 2" DRIVE SHAFT            | 5      | FLASHLIGHT      | 1        |
| 36 TOOTH GEAR             | 2      | MOTOR CONTRO    | LLER 2   |
| SHAFT COLLAR              | 8      |                 |          |