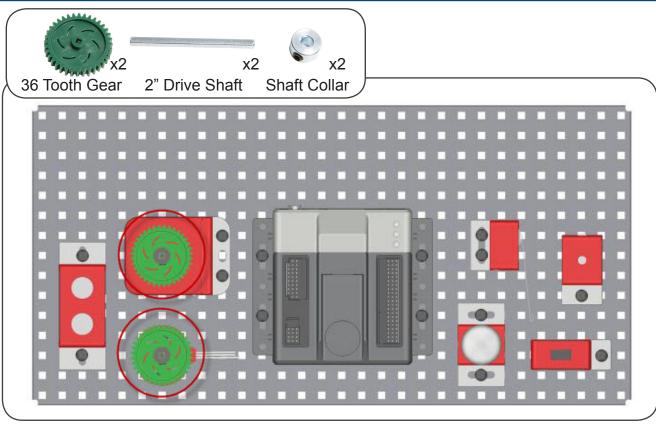

#### **PARTS LIST**

| MATERIALS QUA             | ANTITY | MATERIALS       | QUANTITY |
|---------------------------|--------|-----------------|----------|
| BASEPLATE                 | 1      | BATTERY STRAP   | 1        |
| VEX CORTEX                | 1      | SLOTTED ANGLE   | 1        |
| SCREW, 3/4" LONG          | 12     | DELRIN BEARING  | 3        |
| SCREW, 1/2" LONG          | 21     | 2 WIRE MOTOR (2 | 269) 2   |
| NUT, 8-32                 | 32     | 3 WIRE MOTOR (S | SERVO) 1 |
| BUMP SWITCH               | 1      | SPACER          | 4        |
| LIMIT SWITCH              | 1      | 2.75" WHEEL     | 2        |
| LINE TRACKER              | 1      | 84 TOOTH GEAR   | 1        |
| POTENTIOMETER             | 1      | 1/2" STANDOFF   | 2        |
| ENCODER                   | 1      | 2" STANDOFF     | 2        |
| ULTRASONIC RANGE FINDER 1 |        | BATTERY         | 1        |
| LIGHT SENSOR              | 1      | GREEN LED LIGH  | IT 1     |
| 2" DRIVE SHAFT            | 5      | FLASHLIGHT      | 1        |
| 36 TOOTH GEAR             | 2      | MOTOR CONTRO    | LLER 2   |
| SHAFT COLLAR              | 8      |                 |          |