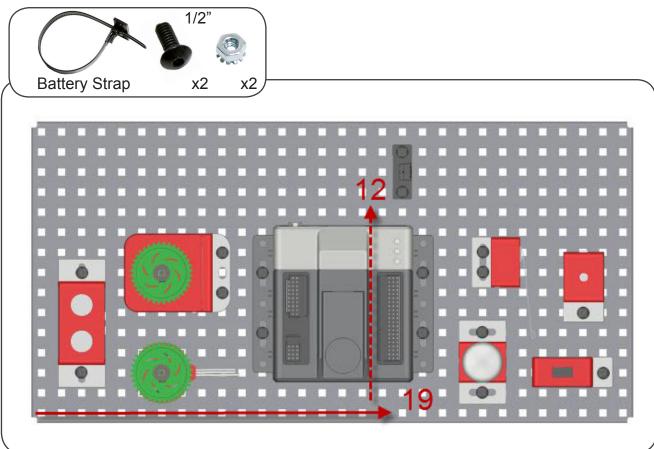

#### **PARTS LIST**

| MATERIALS QUA             | ANTITY | MATERIALS       | QUANTITY |
|---------------------------|--------|-----------------|----------|
| BASEPLATE                 | 1      | BATTERY STRAP   | 1        |
| VEX CORTEX                | 1      | SLOTTED ANGLE   | 1        |
| SCREW, 3/4" LONG          | 12     | DELRIN BEARING  | 3        |
| SCREW, 1/2" LONG          | 21     | 2 WIRE MOTOR (2 | 269) 2   |
| NUT, 8-32                 | 32     | 3 WIRE MOTOR (S | SERVO) 1 |
| BUMP SWITCH               | 1      | SPACER          | 4        |
| LIMIT SWITCH              | 1      | 2.75" WHEEL     | 2        |
| LINE TRACKER              | 1      | 84 TOOTH GEAR   | 1        |
| POTENTIOMETER             | 1      | 1/2" STANDOFF   | 2        |
| ENCODER                   | 1      | 2" STANDOFF     | 2        |
| ULTRASONIC RANGE FINDER 1 |        | BATTERY         | 1        |
| LIGHT SENSOR              | 1      | GREEN LED LIGH  | IT 1     |
| 2" DRIVE SHAFT            | 5      | FLASHLIGHT      | 1        |
| 36 TOOTH GEAR             | 2      | MOTOR CONTRO    | LLER 2   |
| SHAFT COLLAR              | 8      |                 |          |