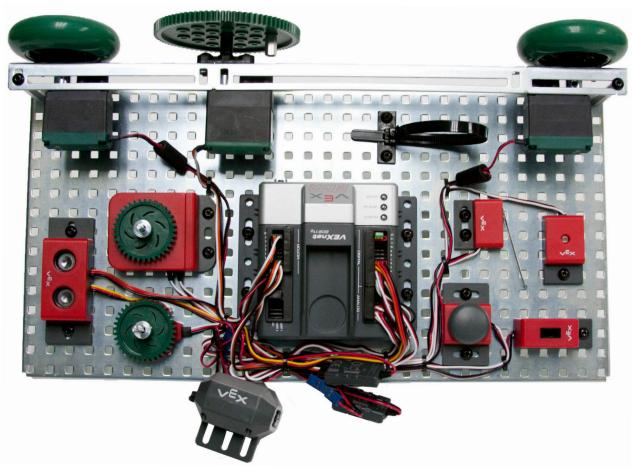

#### **PARTS LIST**

| MATERIALS QUA             | ANTITY | MATERIALS       | QUANTITY |
|---------------------------|--------|-----------------|----------|
| BASEPLATE                 | 1      | BATTERY STRAP   | 1        |
| VEX CORTEX                | 1      | SLOTTED ANGLE   | 1        |
| SCREW, 3/4" LONG          | 12     | DELRIN BEARING  | 3        |
| SCREW, 1/2" LONG          | 21     | 2 WIRE MOTOR (2 | 269) 2   |
| NUT, 8-32                 | 32     | 3 WIRE MOTOR (S | SERVO) 1 |
| BUMP SWITCH               | 1      | SPACER          | 4        |
| LIMIT SWITCH              | 1      | 2.75" WHEEL     | 2        |
| LINE TRACKER              | 1      | 84 TOOTH GEAR   | 1        |
| POTENTIOMETER             | 1      | 1/2" STANDOFF   | 2        |
| ENCODER                   | 1      | 2" STANDOFF     | 2        |
| ULTRASONIC RANGE FINDER 1 |        | BATTERY         | 1        |
| LIGHT SENSOR              | 1      | GREEN LED LIGH  | IT 1     |
| 2" DRIVE SHAFT            | 5      | FLASHLIGHT      | 1        |
| 36 TOOTH GEAR             | 2      | MOTOR CONTRO    | LLER 2   |
| SHAFT COLLAR              | 8      |                 |          |