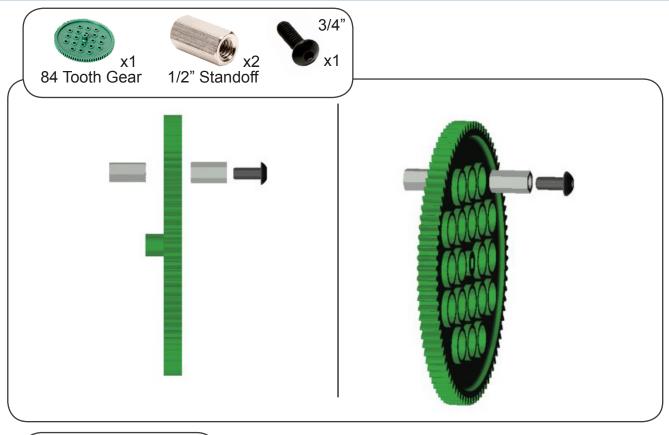

#### **PARTS LIST**

| MATERIALS QUA             | ANTITY | MATERIALS       | QUANTITY |
|---------------------------|--------|-----------------|----------|
| BASEPLATE                 | 1      | BATTERY STRAP   | 1        |
| VEX CORTEX                | 1      | SLOTTED ANGLE   | 1        |
| SCREW, 3/4" LONG          | 12     | DELRIN BEARING  | 3        |
| SCREW, 1/2" LONG          | 21     | 2 WIRE MOTOR (2 | 269) 2   |
| NUT, 8-32                 | 32     | 3 WIRE MOTOR (S | SERVO) 1 |
| BUMP SWITCH               | 1      | SPACER          | 4        |
| LIMIT SWITCH              | 1      | 2.75" WHEEL     | 2        |
| LINE TRACKER              | 1      | 84 TOOTH GEAR   | 1        |
| POTENTIOMETER             | 1      | 1/2" STANDOFF   | 2        |
| ENCODER                   | 1      | 2" STANDOFF     | 2        |
| ULTRASONIC RANGE FINDER 1 |        | BATTERY         | 1        |
| LIGHT SENSOR              | 1      | GREEN LED LIGH  | IT 1     |
| 2" DRIVE SHAFT            | 5      | FLASHLIGHT      | 1        |
| 36 TOOTH GEAR             | 2      | MOTOR CONTRO    | LLER 2   |
| SHAFT COLLAR              | 8      |                 |          |